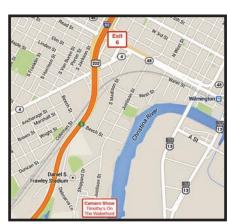

Directions to the Riverfront: I95 Exit #6. Follow signs to the Stadium and Riverfront. Show is 1/8th mile past Joe's Crab Shack/Iron Hill Brewery, on the left. Entrance to the show lot is on the left and will be clearly marked. Address: 930 Justison St., Wilmington, DE 19801 — across from the Chase Center.